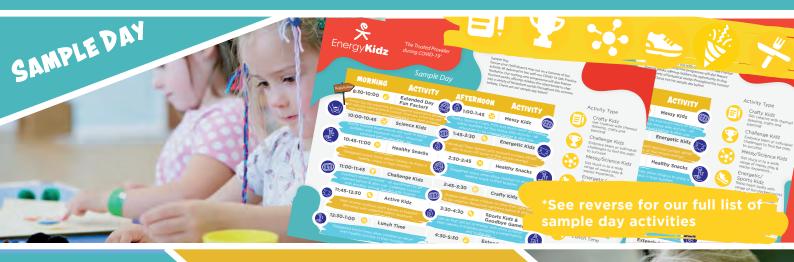

20th July - 28th August

**OPENING TIMES** 

8:30am - 5:30pm

3 DAYS FOR JUST £108 5 DAYS FOR JUST £155

CLICK HERE TO BOOK NOW

during COVID-19' The Trusted Provider

Sample Day

into a variety of fantastical worlds throughout the summer activity, all delivered in line with our COVID-19 Safe Practice Ensure your child doesn't miss out on a Summer of fun holiday. Check out our sample day below! themed weeks, offering children the opportunity to step Guidance. Our exciting new programme will also feature Sample Day

## **Activity Type**

8:30-10:00

**Fun Factory Extended Day** 

1:00-1:45

**Messy Kidz** 

drawing, crafts and Get creative with themed

Crafty Kidz

painting

Paints, Shaving Foam, PVA and much more all shared resources to be cleaned before & after use.

10:00-10:45

Science Kidz

**Energetic Kidz** 

2:30-2:45

10:45-11:00

**Healthy Snacks** 

**Healthy Snacks** 

the Flag, Rounders, ball

games and much more

Enjoy team activities and

Fun Factory

Extended Day

make new friends

Lunch Time Healthy Snacks, range of fun packed sports

Raise heart beats with

Sports Kidz

Energetic/

range of messy play &

Get stuck in to a wide

wacky experients...

Messy/Science Kidz

challenges to find the path Embrace team or individua

Challenge Kidz

to success!

activities such as Capture

11:00-11:45

Challenge Kidz

2:45-3:30

Crafty Kidz

Bubble crafts allow children to have their safe space

11:45-12:30

**Active Kidz** 

**Sports Kidz & Goodbye Games** 

3:30-4:30

12:30-1:00

**Lunch Time** 

**Fun Factory Extended Day** 

with healthy lunches in their bubbles